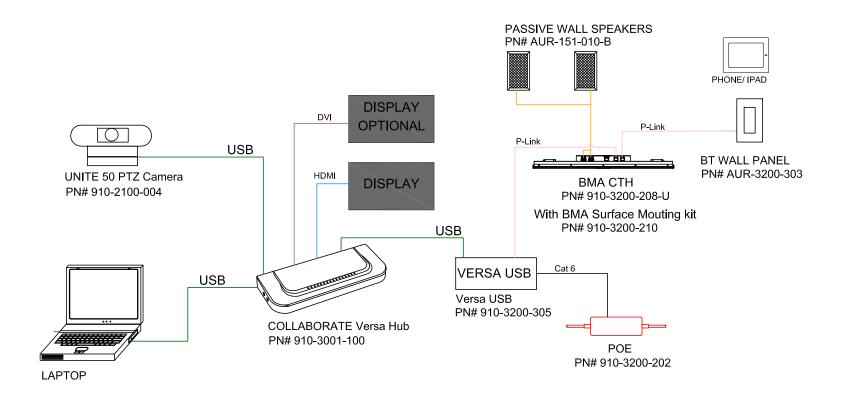

### **Wiring Diagram**

| LEGEND               |   |
|----------------------|---|
|                      |   |
| SPEAKER (18 AWG Wire | ) |
| POE                  |   |
| USB                  |   |
| HDMI                 |   |
| P-LINK (CAT 6)       |   |
| DVI                  |   |

NOTE: ANY INDIVIDUAL P-LINK MUST NOT EXCEED 200 FEET / 61 METER IN LENGTH