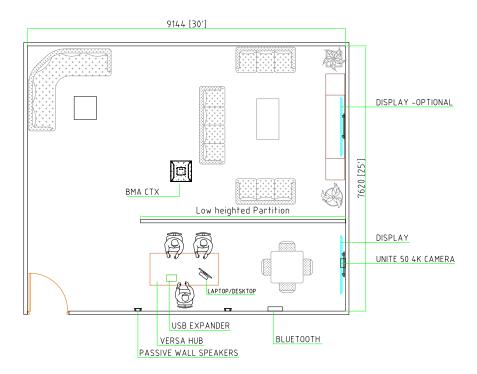

#### **Room Illustrations**

#### **Room Description**

Professional quality conferencing system within the comfort of your own home. The easy to install ClearOne Xceed™ conferencing system utilizes the ceiling mounted BMA CTH array for hands free audio pick-up that will not clutter your coffee table.