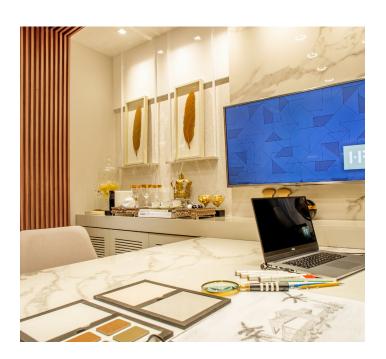

#### **Room Illustrations**

#### **Room Description**

Professional quality conferencing system within the comfort of your own home. The easy to install ClearOne Xceed™ conferencing system utilizes the ceiling mounted BMA CTH array for hands free audio pick-up that will not clutter your coffee table.