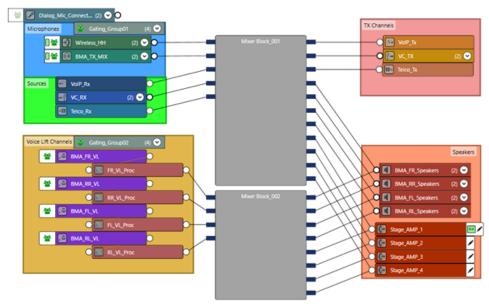

# FlowView<sup>™</sup> Diagram

## **Included Macros**

- SPKR\_UP: Increase speakers by 3 dB.
- SPKR\_DOWN: Decrease speakers by 3dB.
- Audience\_Lift\_OFF: Mute all local Audience Lift routing
- Audience\_Lift\_ON: Unmute all local Audience Lift routing
- Mic\_Mute\_ALL : Mute all microphones
- Mic\_Unmute\_ALL : Unmute all microphones
- Mic\_Mute\_Wireless : Mute Dialog 20 wireless channels.
- Mic\_Unmute\_Wireless: Unmute Dialog 20 wireless channels.
- Mic\_Mute\_Class: Mute all Audience BMA 360 microphones.
- Mic\_Unmute\_Class: Unmute all Class BMA 360 microphones.
- \* Macros can be executed via Telnet or serial communications.