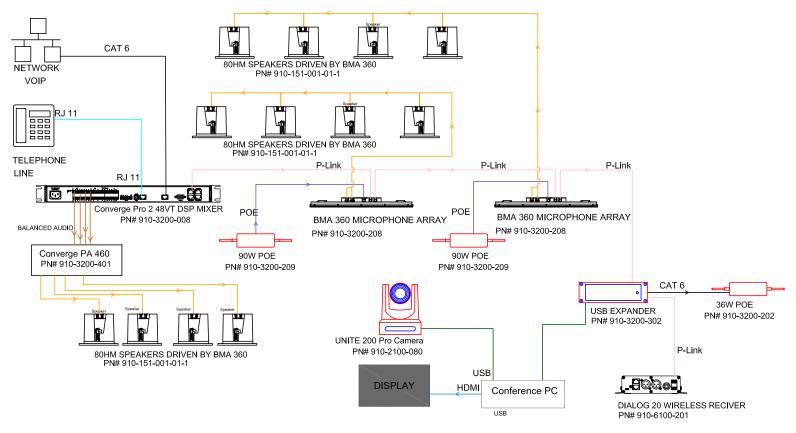

# **Wiring Diagram**

NOTE: ANY INDIVIDUAL P-LINK MUST NOT EXCEED 200 FEET / 61 METER IN LENGTH

# **Equipment list:**

| Qty | Part Number      | Product Name                       | Description                                                                                                                                                  |
|-----|------------------|------------------------------------|--------------------------------------------------------------------------------------------------------------------------------------------------------------|
| 2   | 910-3200-008     | CONVERGE® Pro 2 48VT               | DSP Mixer with 4 Mic/Line AEC Inputs, 8 Mic/<br>Line Outputs, USB Audio, VoIP, Telephone<br>Interface, 2 x 10 Watt Power Amplifier                           |
| 2   | 910-3200-208     | BMA 360                            | BMA with 4 x 15 Watt Power Amplifiers. PoE Injector and CAT6 cables not included.                                                                            |
| 2   | 910-3200-209     | 90W PoE++ power supply kit for BMA | Includes 1 x 90 Watt PoE++ Injector, 2 x 25 ft CAT6 cables                                                                                                   |
| 1   | 910-6100-201     | DIALOG 20 Wireless<br>Receiver     | 2 Channel Wireless Receiver with 2.4 GHz RF band; Di-pole Antennas & USB power supply included; (Docking station and XLR-to-Euroblock adapter not included). |
| 2   | 910-6103-001     | DIALOG Handheld<br>Transmitter H18 | Wireless Handheld with H18, Condenser,<br>Cardioid Microphone capsule with 2.4 GHz<br>RF band                                                                |
| 6   | 910-151-001-01-1 | Ceiling Speakers                   | Includes 2 x LS7CT ceiling speakers with 8 ohm and 70V/100V transformer taps and ceiling tile bridges.                                                       |
| 1   | 910-3200-202     | 36W PoE+ power supply kit for BMA  | Includes 1 x 36 Watt PoE+ Injector, 2 x 25 ft CAT6 cables                                                                                                    |
| 1   | 910-2100-003     | UNITE 200 PTZ Camera               | PTZ camera with 12x optical zoom, 1080P60 full HD, USB, HDMI, and IP connections                                                                             |
| 1   | 910-3200-302     | USB Expander for CONVERGE Pro 2    | Includes 6 ft USB cable                                                                                                                                      |
| 1   | 910-6105-021     | DIALOG Antenna Kit 25 Ft           | Di-pole Antenna extension kit with pair of 25 Ft RG8 Plenum cables tuned for 2.4 GHz RF band, includes pair of mounting brackets. Antennas not included.     |
| 1   | 910-3200-401     | CONVERGE® PA 460                   | 4 Ch x 60 Watts Class-D audio power amplifier. Half rack size. Rack-mount kit not included.                                                                  |